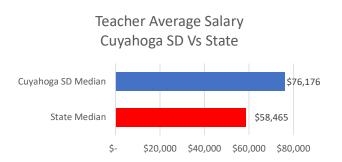

## Cuyahoga SD Teacher Avg Salary

**Cuyahoga SD Teacher Backgrounds VS State Medians** 

| Cuyanoga 3D Teacher Backgrounds v3 State Medians |              |                       |  |  |  |  |  |  |  |  |
|--------------------------------------------------|--------------|-----------------------|--|--|--|--|--|--|--|--|
| District Name                                    | State Median | Cuyahoga SD<br>Median |  |  |  |  |  |  |  |  |
| Full Time Teachers (FTE)                         |              | 9321                  |  |  |  |  |  |  |  |  |
| Teacher Average Salary                           | \$ 58,465    | \$ 76,176             |  |  |  |  |  |  |  |  |
| Avg Yrs Teacher Experience                       | 14           | 15                    |  |  |  |  |  |  |  |  |
| Teacher Attendance Rate                          | 95           | 95                    |  |  |  |  |  |  |  |  |
| Teacher Education                                |              |                       |  |  |  |  |  |  |  |  |
| %Teachers with BA or more                        | 100.0        | 99.5                  |  |  |  |  |  |  |  |  |
| % Teacher with Masters or more                   | 66.0         | 77.9                  |  |  |  |  |  |  |  |  |
| Teacher Evaluations                              |              |                       |  |  |  |  |  |  |  |  |
| Teachers Eval Skilled + Accomplished             | 95.0         | 96.9                  |  |  |  |  |  |  |  |  |
| % Teachers Eval as Ineffective                   | 0.0          | 0.0                   |  |  |  |  |  |  |  |  |
| % Teachers Eval as Developing                    | 2.2          | 1.1                   |  |  |  |  |  |  |  |  |
| % Teachers Eval as Skilled                       | 34.8         | 23.5                  |  |  |  |  |  |  |  |  |
| % Teachers Eval as Accomplished                  | 60.2         | 73.3                  |  |  |  |  |  |  |  |  |
| %Teachers w/o completed Eval                     | 0.6          | 0.5                   |  |  |  |  |  |  |  |  |