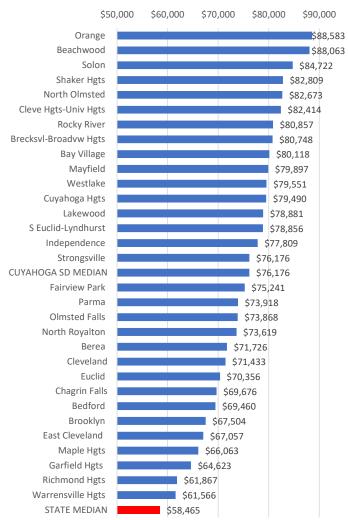

| <u> </u>                                                                                                                                                                                                                                                                                                                                                                                                                                                                                                                                                                                                                                                                                                                                                                                                                                                                                                                                    | <b>Cuyahoga SD Teachers Avg Salaries</b> |          |  |  |  |  |  |
|---------------------------------------------------------------------------------------------------------------------------------------------------------------------------------------------------------------------------------------------------------------------------------------------------------------------------------------------------------------------------------------------------------------------------------------------------------------------------------------------------------------------------------------------------------------------------------------------------------------------------------------------------------------------------------------------------------------------------------------------------------------------------------------------------------------------------------------------------------------------------------------------------------------------------------------------|------------------------------------------|----------|--|--|--|--|--|
| Orange     \$88,583       Beachwood     \$88,063       Solon     \$84,722       Shaker Hgts     \$82,809       North Olmsted     \$82,673       Cleve Hgts-Univ Hgts     \$82,414       Rocky River     \$80,857       Brecksvl-Broadvw Hgts     \$80,748       Bay Village     \$80,118       Mayfield     \$79,897       Westlake     \$79,551       Cuyahoga Hgts     \$79,490       Lakewood     \$78,881       S Euclid-Lyndhurst     \$78,856       Independence     \$77,809       Strongsville     \$76,176       CUYAHOGA SD MEDIAN     \$76,176       Fairview Park     \$75,241       Parma     \$73,918       Olmsted Falls     \$73,868       North Royalton     \$73,619       Berea     \$71,726       Cleveland     \$71,433       Euclid     \$70,356       Chagrin Falls     \$69,676       Bedford     \$69,460       Brooklyn     \$67,504       East Cleveland     \$67,057 <th></th> <th colspan="5"></th>            |                                          |          |  |  |  |  |  |
| Beachwood     \$88,063       Solon     \$84,722       Shaker Hgts     \$82,809       North Olmsted     \$82,673       Cleve Hgts-Univ Hgts     \$82,414       Rocky River     \$80,857       Brecksvl-Broadvw Hgts     \$80,748       Bay Village     \$80,118       Mayfield     \$79,897       Westlake     \$79,551       Cuyahoga Hgts     \$79,490       Lakewood     \$78,881       S Euclid-Lyndhurst     \$78,856       Independence     \$77,809       Strongsville     \$76,176       CUYAHOGA SD MEDIAN     \$76,176       Fairview Park     \$75,241       Parma     \$73,918       Olmsted Falls     \$73,868       North Royalton     \$73,619       Berea     \$71,726       Cleveland     \$71,433       Euclid     \$70,356       Chagrin Falls     \$69,676       Bedford     \$69,676       Beroklyn     \$67,504       East Cleveland     \$67,057       Maple Hgts     \$66,063                                        | District Name                            |          |  |  |  |  |  |
| Solon     \$84,722       Shaker Hgts     \$82,809       North Olmsted     \$82,673       Cleve Hgts-Univ Hgts     \$82,414       Rocky River     \$80,857       Brecksvl-Broadvw Hgts     \$80,748       Bay Village     \$80,118       Mayfield     \$79,897       Westlake     \$79,551       Cuyahoga Hgts     \$79,490       Lakewood     \$78,881       S Euclid-Lyndhurst     \$78,856       Independence     \$77,809       Strongsville     \$76,176       CUYAHOGA SD MEDIAN     \$76,176       Fairview Park     \$75,241       Parma     \$73,918       Olmsted Falls     \$73,868       North Royalton     \$73,619       Berea     \$71,726       Cleveland     \$71,433       Euclid     \$70,356       Chagrin Falls     \$69,676       Bedford     \$69,676       Brooklyn     \$67,504       East Cleveland     \$67,504       East Cleveland     \$67,505       Maple Hgts     \$66,063 <td>Orange</td> <td>\$88,583</td> | Orange                                   | \$88,583 |  |  |  |  |  |
| Shaker Hgts     \$82,809       North Olmsted     \$82,673       Cleve Hgts-Univ Hgts     \$82,414       Rocky River     \$80,857       Brecksvl-Broadvw Hgts     \$80,748       Bay Village     \$80,118       Mayfield     \$79,897       Westlake     \$79,551       Cuyahoga Hgts     \$79,490       Lakewood     \$78,881       S Euclid-Lyndhurst     \$78,856       Independence     \$77,809       Strongsville     \$76,176       CUYAHOGA SD MEDIAN     \$76,176       Fairview Park     \$75,241       Parma     \$73,918       Olmsted Falls     \$73,868       North Royalton     \$73,619       Berea     \$71,726       Cleveland     \$71,433       Euclid     \$70,356       Chagrin Falls     \$69,676       Bedford     \$69,676       Berooklyn     \$67,504       East Cleveland     \$67,057       Maple Hgts     \$66,063       Garfield Hgts     \$64,623       Richmond Hgts     \$61                               | Beachwood                                | \$88,063 |  |  |  |  |  |
| North Olmsted     \$82,673       Cleve Hgts-Univ Hgts     \$82,414       Rocky River     \$80,857       Brecksvl-Broadvw Hgts     \$80,748       Bay Village     \$80,118       Mayfield     \$79,897       Westlake     \$79,551       Cuyahoga Hgts     \$79,490       Lakewood     \$78,881       S Euclid-Lyndhurst     \$78,856       Independence     \$77,809       Strongsville     \$76,176       CUYAHOGA SD MEDIAN     \$76,176       Fairview Park     \$75,241       Parma     \$73,918       Olmsted Falls     \$73,868       North Royalton     \$73,619       Berea     \$71,726       Cleveland     \$71,433       Euclid     \$70,356       Chagrin Falls     \$69,666       Brooklyn     \$67,504       East Cleveland     \$67,057       Maple Hgts     \$66,063       Garfield Hgts     \$64,623       Richmond Hgts     \$61,867                                                                                      | Solon                                    | \$84,722 |  |  |  |  |  |
| Cleve Hgts-Univ Hgts     \$82,414       Rocky River     \$80,857       Brecksvl-Broadvw Hgts     \$80,748       Bay Village     \$80,118       Mayfield     \$79,897       Westlake     \$79,551       Cuyahoga Hgts     \$79,490       Lakewood     \$78,881       S Euclid-Lyndhurst     \$78,856       Independence     \$77,809       Strongsville     \$76,176       CUYAHOGA SD MEDIAN     \$76,176       Fairview Park     \$75,241       Parma     \$73,918       Olmsted Falls     \$73,868       North Royalton     \$73,619       Berea     \$71,726       Cleveland     \$71,433       Euclid     \$70,356       Chagrin Falls     \$69,676       Bedford     \$69,460       Brooklyn     \$67,504       East Cleveland     \$67,057       Maple Hgts     \$66,063       Garfield Hgts     \$64,623       Richmond Hgts     \$61,867                                                                                            | Shaker Hgts                              | \$82,809 |  |  |  |  |  |
| Rocky River     \$80,857       Brecksvl-Broadvw Hgts     \$80,748       Bay Village     \$80,118       Mayfield     \$79,897       Westlake     \$79,551       Cuyahoga Hgts     \$79,490       Lakewood     \$78,881       S Euclid-Lyndhurst     \$78,856       Independence     \$77,809       Strongsville     \$76,176       CUYAHOGA SD MEDIAN     \$76,176       Fairview Park     \$75,241       Parma     \$73,918       Olmsted Falls     \$73,868       North Royalton     \$73,619       Berea     \$71,726       Cleveland     \$71,433       Euclid     \$70,356       Chagrin Falls     \$69,676       Bedford     \$69,460       Brooklyn     \$67,504       East Cleveland     \$67,057       Maple Hgts     \$66,063       Garfield Hgts     \$64,623       Richmond Hgts     \$61,867                                                                                                                                    | North Olmsted                            | \$82,673 |  |  |  |  |  |
| Brecksvl-Broadvw Hgts     \$80,748       Bay Village     \$80,118       Mayfield     \$79,897       Westlake     \$79,551       Cuyahoga Hgts     \$79,490       Lakewood     \$78,881       S Euclid-Lyndhurst     \$78,856       Independence     \$77,809       Strongsville     \$76,176       CUYAHOGA SD MEDIAN     \$76,176       Fairview Park     \$75,241       Parma     \$73,918       Olmsted Falls     \$73,868       North Royalton     \$73,619       Berea     \$71,726       Cleveland     \$71,433       Euclid     \$70,356       Chagrin Falls     \$69,676       Bedford     \$69,460       Brooklyn     \$67,504       East Cleveland     \$67,057       Maple Hgts     \$66,063       Garfield Hgts     \$64,623       Richmond Hgts     \$61,867                                                                                                                                                                   | Cleve Hgts-Univ Hgts                     | \$82,414 |  |  |  |  |  |
| Bay Village     \$80,118       Mayfield     \$79,897       Westlake     \$79,551       Cuyahoga Hgts     \$79,490       Lakewood     \$78,881       S Euclid-Lyndhurst     \$78,856       Independence     \$77,809       Strongsville     \$76,176       CUYAHOGA SD MEDIAN     \$76,176       Fairview Park     \$75,241       Parma     \$73,918       Olmsted Falls     \$73,868       North Royalton     \$73,619       Berea     \$71,726       Cleveland     \$71,433       Euclid     \$70,356       Chagrin Falls     \$69,676       Bedford     \$69,460       Brooklyn     \$67,504       East Cleveland     \$67,057       Maple Hgts     \$66,063       Garfield Hgts     \$64,623       Richmond Hgts     \$61,867                                                                                                                                                                                                            | Rocky River                              | \$80,857 |  |  |  |  |  |
| Mayfield     \$79,897       Westlake     \$79,551       Cuyahoga Hgts     \$79,490       Lakewood     \$78,881       S Euclid-Lyndhurst     \$78,856       Independence     \$77,809       Strongsville     \$76,176       CUYAHOGA SD MEDIAN     \$76,176       Fairview Park     \$75,241       Parma     \$73,918       Olmsted Falls     \$73,868       North Royalton     \$73,619       Berea     \$71,726       Cleveland     \$71,433       Euclid     \$70,356       Chagrin Falls     \$69,676       Bedford     \$69,460       Brooklyn     \$67,504       East Cleveland     \$67,057       Maple Hgts     \$66,063       Garfield Hgts     \$64,623       Richmond Hgts     \$61,867                                                                                                                                                                                                                                           | Brecksvl-Broadvw Hgts                    | \$80,748 |  |  |  |  |  |
| Westlake     \$79,551       Cuyahoga Hgts     \$79,490       Lakewood     \$78,881       S Euclid-Lyndhurst     \$78,856       Independence     \$77,809       Strongsville     \$76,176       CUYAHOGA SD MEDIAN     \$76,176       Fairview Park     \$75,241       Parma     \$73,918       Olmsted Falls     \$73,868       North Royalton     \$73,619       Berea     \$71,726       Cleveland     \$71,433       Euclid     \$70,356       Chagrin Falls     \$69,676       Bedford     \$69,460       Brooklyn     \$67,504       East Cleveland     \$67,057       Maple Hgts     \$66,063       Garfield Hgts     \$64,623       Richmond Hgts     \$61,867                                                                                                                                                                                                                                                                       | Bay Village                              | \$80,118 |  |  |  |  |  |
| Cuyahoga Hgts     \$79,490       Lakewood     \$78,881       S Euclid-Lyndhurst     \$78,856       Independence     \$77,809       Strongsville     \$76,176       CUYAHOGA SD MEDIAN     \$76,176       Fairview Park     \$75,241       Parma     \$73,918       Olmsted Falls     \$73,868       North Royalton     \$73,619       Berea     \$71,726       Cleveland     \$71,433       Euclid     \$70,356       Chagrin Falls     \$69,676       Bedford     \$69,460       Brooklyn     \$67,504       East Cleveland     \$67,057       Maple Hgts     \$66,063       Garfield Hgts     \$64,623       Richmond Hgts     \$61,867                                                                                                                                                                                                                                                                                                   | Mayfield                                 | \$79,897 |  |  |  |  |  |
| Lakewood     \$78,881       S Euclid-Lyndhurst     \$78,856       Independence     \$77,809       Strongsville     \$76,176       CUYAHOGA SD MEDIAN     \$76,176       Fairview Park     \$75,241       Parma     \$73,918       Olmsted Falls     \$73,868       North Royalton     \$73,619       Berea     \$71,726       Cleveland     \$71,433       Euclid     \$70,356       Chagrin Falls     \$69,676       Bedford     \$69,460       Brooklyn     \$67,504       East Cleveland     \$67,057       Maple Hgts     \$66,063       Garfield Hgts     \$64,623       Richmond Hgts     \$61,867                                                                                                                                                                                                                                                                                                                                    | Westlake                                 | \$79,551 |  |  |  |  |  |
| S Euclid-Lyndhurst     \$78,856       Independence     \$77,809       Strongsville     \$76,176       CUYAHOGA SD MEDIAN     \$76,176       Fairview Park     \$75,241       Parma     \$73,918       Olmsted Falls     \$73,868       North Royalton     \$73,619       Berea     \$71,726       Cleveland     \$71,433       Euclid     \$70,356       Chagrin Falls     \$69,676       Bedford     \$69,460       Brooklyn     \$67,504       East Cleveland     \$67,057       Maple Hgts     \$66,063       Garfield Hgts     \$64,623       Richmond Hgts     \$61,867                                                                                                                                                                                                                                                                                                                                                                | Cuyahoga Hgts                            | \$79,490 |  |  |  |  |  |
| Independence     \$77,809       Strongsville     \$76,176       CUYAHOGA SD MEDIAN     \$76,176       Fairview Park     \$75,241       Parma     \$73,918       Olmsted Falls     \$73,868       North Royalton     \$73,619       Berea     \$71,726       Cleveland     \$71,433       Euclid     \$70,356       Chagrin Falls     \$69,676       Bedford     \$69,460       Brooklyn     \$67,504       East Cleveland     \$67,057       Maple Hgts     \$66,063       Garfield Hgts     \$64,623       Richmond Hgts     \$61,867                                                                                                                                                                                                                                                                                                                                                                                                      | Lakewood                                 | \$78,881 |  |  |  |  |  |
| Strongsville     \$76,176       CUYAHOGA SD MEDIAN     \$76,176       Fairview Park     \$75,241       Parma     \$73,918       Olmsted Falls     \$73,868       North Royalton     \$73,619       Berea     \$71,726       Cleveland     \$71,433       Euclid     \$70,356       Chagrin Falls     \$69,676       Bedford     \$69,460       Brooklyn     \$67,504       East Cleveland     \$67,057       Maple Hgts     \$66,063       Garfield Hgts     \$64,623       Richmond Hgts     \$61,867                                                                                                                                                                                                                                                                                                                                                                                                                                      | S Euclid-Lyndhurst                       | \$78,856 |  |  |  |  |  |
| CUYAHOGA SD MEDIAN     \$76,176       Fairview Park     \$75,241       Parma     \$73,918       Olmsted Falls     \$73,868       North Royalton     \$73,619       Berea     \$71,726       Cleveland     \$71,433       Euclid     \$70,356       Chagrin Falls     \$69,676       Bedford     \$69,460       Brooklyn     \$67,504       East Cleveland     \$67,057       Maple Hgts     \$66,063       Garfield Hgts     \$64,623       Richmond Hgts     \$61,867                                                                                                                                                                                                                                                                                                                                                                                                                                                                      | Independence                             | \$77,809 |  |  |  |  |  |
| Fairview Park     \$75,241       Parma     \$73,918       Olmsted Falls     \$73,868       North Royalton     \$73,619       Berea     \$71,726       Cleveland     \$71,433       Euclid     \$70,356       Chagrin Falls     \$69,676       Bedford     \$69,460       Brooklyn     \$67,504       East Cleveland     \$67,057       Maple Hgts     \$66,063       Garfield Hgts     \$64,623       Richmond Hgts     \$61,867                                                                                                                                                                                                                                                                                                                                                                                                                                                                                                            | Strongsville                             | \$76,176 |  |  |  |  |  |
| Parma     \$73,918       Olmsted Falls     \$73,868       North Royalton     \$73,619       Berea     \$71,726       Cleveland     \$71,433       Euclid     \$70,356       Chagrin Falls     \$69,676       Bedford     \$69,460       Brooklyn     \$67,504       East Cleveland     \$67,057       Maple Hgts     \$66,063       Garfield Hgts     \$64,623       Richmond Hgts     \$61,867                                                                                                                                                                                                                                                                                                                                                                                                                                                                                                                                             | CUYAHOGA SD MEDIAN                       | \$76,176 |  |  |  |  |  |
| Olmsted Falls     \$73,868       North Royalton     \$73,619       Berea     \$71,726       Cleveland     \$71,433       Euclid     \$70,356       Chagrin Falls     \$69,676       Bedford     \$69,460       Brooklyn     \$67,504       East Cleveland     \$67,057       Maple Hgts     \$66,063       Garfield Hgts     \$64,623       Richmond Hgts     \$61,867                                                                                                                                                                                                                                                                                                                                                                                                                                                                                                                                                                      | Fairview Park                            | \$75,241 |  |  |  |  |  |
| North Royalton     \$73,619       Berea     \$71,726       Cleveland     \$71,433       Euclid     \$70,356       Chagrin Falls     \$69,676       Bedford     \$69,460       Brooklyn     \$67,504       East Cleveland     \$67,057       Maple Hgts     \$66,063       Garfield Hgts     \$64,623       Richmond Hgts     \$61,867                                                                                                                                                                                                                                                                                                                                                                                                                                                                                                                                                                                                       | Parma                                    | \$73,918 |  |  |  |  |  |
| Berea     \$71,726       Cleveland     \$71,433       Euclid     \$70,356       Chagrin Falls     \$69,676       Bedford     \$69,460       Brooklyn     \$67,504       East Cleveland     \$67,057       Maple Hgts     \$66,063       Garfield Hgts     \$64,623       Richmond Hgts     \$61,867                                                                                                                                                                                                                                                                                                                                                                                                                                                                                                                                                                                                                                         | Olmsted Falls                            | \$73,868 |  |  |  |  |  |
| Cleveland     \$71,433       Euclid     \$70,356       Chagrin Falls     \$69,676       Bedford     \$69,460       Brooklyn     \$67,504       East Cleveland     \$67,057       Maple Hgts     \$66,063       Garfield Hgts     \$64,623       Richmond Hgts     \$61,867                                                                                                                                                                                                                                                                                                                                                                                                                                                                                                                                                                                                                                                                  | North Royalton                           | \$73,619 |  |  |  |  |  |
| Euclid     \$70,356       Chagrin Falls     \$69,676       Bedford     \$69,460       Brooklyn     \$67,504       East Cleveland     \$67,057       Maple Hgts     \$66,063       Garfield Hgts     \$64,623       Richmond Hgts     \$61,867                                                                                                                                                                                                                                                                                                                                                                                                                                                                                                                                                                                                                                                                                               | Berea                                    | \$71,726 |  |  |  |  |  |
| Chagrin Falls     \$69,676       Bedford     \$69,460       Brooklyn     \$67,504       East Cleveland     \$67,057       Maple Hgts     \$66,063       Garfield Hgts     \$64,623       Richmond Hgts     \$61,867                                                                                                                                                                                                                                                                                                                                                                                                                                                                                                                                                                                                                                                                                                                         | Cleveland                                | \$71,433 |  |  |  |  |  |
| Bedford     \$69,460       Brooklyn     \$67,504       East Cleveland     \$67,057       Maple Hgts     \$66,063       Garfield Hgts     \$64,623       Richmond Hgts     \$61,867                                                                                                                                                                                                                                                                                                                                                                                                                                                                                                                                                                                                                                                                                                                                                          | Euclid                                   | \$70,356 |  |  |  |  |  |
| Brooklyn     \$67,504       East Cleveland     \$67,057       Maple Hgts     \$66,063       Garfield Hgts     \$64,623       Richmond Hgts     \$61,867                                                                                                                                                                                                                                                                                                                                                                                                                                                                                                                                                                                                                                                                                                                                                                                     | Chagrin Falls                            | \$69,676 |  |  |  |  |  |
| East Cleveland     \$67,057       Maple Hgts     \$66,063       Garfield Hgts     \$64,623       Richmond Hgts     \$61,867                                                                                                                                                                                                                                                                                                                                                                                                                                                                                                                                                                                                                                                                                                                                                                                                                 | Bedford                                  | \$69,460 |  |  |  |  |  |
| Maple Hgts     \$66,063       Garfield Hgts     \$64,623       Richmond Hgts     \$61,867                                                                                                                                                                                                                                                                                                                                                                                                                                                                                                                                                                                                                                                                                                                                                                                                                                                   | Brooklyn                                 | \$67,504 |  |  |  |  |  |
| Garfield Hgts \$64,623<br>Richmond Hgts \$61,867                                                                                                                                                                                                                                                                                                                                                                                                                                                                                                                                                                                                                                                                                                                                                                                                                                                                                            | East Cleveland                           | \$67,057 |  |  |  |  |  |
| Richmond Hgts \$61,867                                                                                                                                                                                                                                                                                                                                                                                                                                                                                                                                                                                                                                                                                                                                                                                                                                                                                                                      | Maple Hgts                               | \$66,063 |  |  |  |  |  |
|                                                                                                                                                                                                                                                                                                                                                                                                                                                                                                                                                                                                                                                                                                                                                                                                                                                                                                                                             | Garfield Hgts                            | \$64,623 |  |  |  |  |  |
|                                                                                                                                                                                                                                                                                                                                                                                                                                                                                                                                                                                                                                                                                                                                                                                                                                                                                                                                             | Richmond Hgts                            | \$61,867 |  |  |  |  |  |
|                                                                                                                                                                                                                                                                                                                                                                                                                                                                                                                                                                                                                                                                                                                                                                                                                                                                                                                                             |                                          | \$61,566 |  |  |  |  |  |
| STATE MEDIAN \$58,465                                                                                                                                                                                                                                                                                                                                                                                                                                                                                                                                                                                                                                                                                                                                                                                                                                                                                                                       | STATE MEDIAN                             | \$58,465 |  |  |  |  |  |