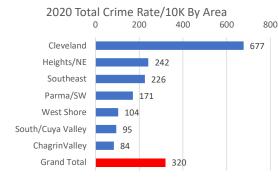

The overall reported crime rate for Cuyahoga County in 2020 was estimated at 323 per 10,000 residents. Forty communities representing 50% of county population had crime rates under 200 per 10,000 residents, a reasonably good rate. Eleven communities with 12% of county population had crime rates between 200 to 300 per 10,000 residents and 5 communities had crime rates over 300 per 10,000 residents. The five communities with the highest crime rates were Garfield Hts (324), Beachwood (350), Euclid (356), Brooklyn (481) and Cleveland (677).

Cuyahoga Co. Crime Rates By Area (2020)

| cuyanoga co. crime Rates by Area (2020)                   |                                          |                                       |                              |                  |                              |  |  |  |
|-----------------------------------------------------------|------------------------------------------|---------------------------------------|------------------------------|------------------|------------------------------|--|--|--|
| Area                                                      | 2019 Pop (USCB) 2020 Violent Crime Total |                                       | 2020 Property<br>Crime Total | 2020 Total Crime | 2020 Total Crime<br>Rate/10K |  |  |  |
| Cleveland                                                 | 381,009                                  | 7,094                                 | 18,691                       | 25,785           | 677                          |  |  |  |
| Heights/NE                                                | 205,084                                  | 766                                   | 4,205                        | 4,971            | 242                          |  |  |  |
| Southeast                                                 | 92,895                                   | 472                                   | 1,629                        | 2,101            | 226                          |  |  |  |
| Parma/SW                                                  | 172,721                                  | 386                                   | 2,566                        | 2,952            | 171                          |  |  |  |
| West Shore                                                | 186,642                                  | 164                                   | 1,774                        | 1,938            | 104                          |  |  |  |
| South/Cuya Valley                                         | 123,028                                  | 117                                   | 1,054                        | 1,171            | 95                           |  |  |  |
| ChagrinValley                                             | 73,504                                   | 44                                    | 573                          | 617              | 84                           |  |  |  |
| Grand Total                                               | 1,234,883                                | 9,043                                 | 30,492                       | 39,535           | 320                          |  |  |  |
| Cleve Metroparks                                          |                                          | 14                                    | 86                           | 100              |                              |  |  |  |
| Cleveland RTA                                             |                                          | 53                                    | 105                          | 158              |                              |  |  |  |
| Cuyahoga Sheriff                                          |                                          | 26                                    | 11                           | 37               |                              |  |  |  |
| Cuyahoga Co. Est Total                                    | 1,234,883                                | 9,136                                 | 30,694                       | 39,830           | 323                          |  |  |  |
| AreaVibe Estimates                                        | 287,772                                  | 608                                   | 4,021                        | 4,629            | 161                          |  |  |  |
| CJS-OIBRS Reported                                        | 947,111                                  | 8,528                                 | 26,673                       | 35,201           | 372                          |  |  |  |
| Source: Ohio CJS-OIBRS and AreaVibe.com                   |                                          |                                       |                              |                  |                              |  |  |  |
| Note: Many police agencies do not report crimes to Ohio ( |                                          | · · · · · · · · · · · · · · · · · · · |                              |                  |                              |  |  |  |