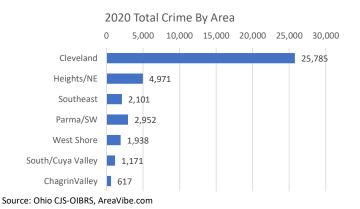

Based on data from various sources, there were about 40,000 reported crimes in Cuyahoga County in 2020. This includes the Ohio Incident-Based Reporting System (OIBRS) estimate of 35,200, plus 4,600 estimated from other sources. The number of violent crimes (murder, rape, robbery, assault) was about 9,100 (OIBRS-8,500 and Other sources-600) and the number of property crimes (burglary, larceny and motor vehicle theft) was 30,700. Almost two-thirds of the total crime was in Cleveland, including nearly 80% of violent crimes.

The overall reported crime rate for Cuyahoga County in 2020 was estimated at 323 per 10,000 residents. Forty communities representing 50% of county population had crime rates under 200 per 10,000 residents, a reasonably good rate. Eleven communities with 12% of county population had crime rates between 200 to 300 per 10,000 residents and 5 communities had crime rates over 300 per 10,000 residents. The five communities with the highest crime rates were Garfield Hts (324), Beachwood (350), Euclid (356), Brooklyn (481) and Cleveland (677).

Cuyahoga Co. Crime Rates By Area (2020)

| cuyanoga co. crime Rates by Area (2020)                   |                                          |                                       |                              |                  |                              |  |  |  |
|-----------------------------------------------------------|------------------------------------------|---------------------------------------|------------------------------|------------------|------------------------------|--|--|--|
| Area                                                      | 2019 Pop (USCB) 2020 Violent Crime Total |                                       | 2020 Property<br>Crime Total | 2020 Total Crime | 2020 Total Crime<br>Rate/10K |  |  |  |
| Cleveland                                                 | 381,009                                  | 7,094                                 | 18,691                       | 25,785           | 677                          |  |  |  |
| Heights/NE                                                | 205,084                                  | 766                                   | 4,205                        | 4,971            | 242                          |  |  |  |
| Southeast                                                 | 92,895                                   | 472                                   | 1,629                        | 2,101            | 226                          |  |  |  |
| Parma/SW                                                  | 172,721                                  | 386                                   | 2,566                        | 2,952            | 171                          |  |  |  |
| West Shore                                                | 186,642                                  | 164                                   | 1,774                        | 1,938            | 104                          |  |  |  |
| South/Cuya Valley                                         | 123,028                                  | 117                                   | 1,054                        | 1,171            | 95                           |  |  |  |
| ChagrinValley                                             | 73,504                                   | 44                                    | 573                          | 617              | 84                           |  |  |  |
| Grand Total                                               | 1,234,883                                | 9,043                                 | 30,492                       | 39,535           | 320                          |  |  |  |
| Cleve Metroparks                                          |                                          | 14                                    | 86                           | 100              |                              |  |  |  |
| Cleveland RTA                                             |                                          | 53                                    | 105                          | 158              |                              |  |  |  |
| Cuyahoga Sheriff                                          |                                          | 26                                    | 11                           | 37               |                              |  |  |  |
| Cuyahoga Co. Est Total                                    | 1,234,883                                | 9,136                                 | 30,694                       | 39,830           | 323                          |  |  |  |
| AreaVibe Estimates                                        | 287,772                                  | 608                                   | 4,021                        | 4,629            | 161                          |  |  |  |
| CJS-OIBRS Reported                                        | 947,111                                  | 8,528                                 | 26,673                       | 35,201           | 372                          |  |  |  |
| Source: Ohio CJS-OIBRS and AreaVibe.com                   |                                          |                                       |                              |                  |                              |  |  |  |
| Note: Many police agencies do not report crimes to Ohio ( |                                          | · · · · · · · · · · · · · · · · · · · |                              |                  |                              |  |  |  |