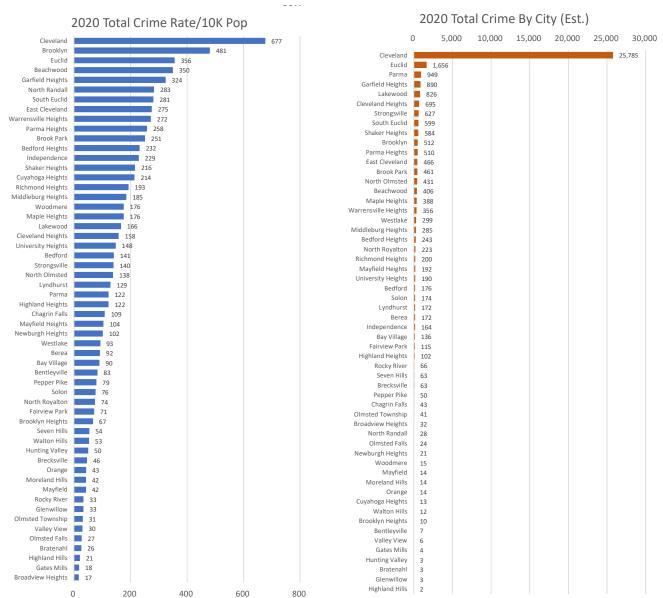

Based on data from various sources, there were about 40,000 reported crimes in Cuyahoga County in 2020. This includes the Ohio Incident-Based Reporting System (OIBRS) estimate of 35,200, plus 4,600 estimated from other sources. The number of violent crimes (murder, rape, robbery, assault) was about 9,100 (OIBRS-8,500 and Other sources-600) and the number of property crimes (burglary, larceny and motor vehicle theft) was 30,700. Almost two-thirds of the total crime was in Cleveland, including nearly 80% of violent crimes.

The overall reported crime rate for Cuyahoga County in 2020 was estimated at 323 per 10,000 residents. Forty communities representing 50% of county population had crime rates under 200 per 10,000 residents, a reasonably good rate. Eleven communities with 12% of county population had crime rates between 200 to 300 per 10,000 residents and 5 communities had crime rates over 300 per 10,000 residents. The five communities with the highest crime rates were Garfield Hts (324), Beachwood (350), Euclid (356), Brooklyn (481) and Cleveland (677).

## **Cuyahoga County Crime Estimates By City (2020)**

**Cuyahoga County Reported Crime Rates By City (2020 Est.)** 

| Cuyanoga County Reported Crime Rates By City (2020 Est.) |                                     |                                       |                             |                              |                     |                        |                       |
|----------------------------------------------------------|-------------------------------------|---------------------------------------|-----------------------------|------------------------------|---------------------|------------------------|-----------------------|
| City/Agency                                              | Area                                | 2019 Pop<br>(USCB)                    | 2020 Violent<br>Crime Total | 2020 Property<br>Crime Total | 2020 Total<br>Crime | 2020 Crime<br>Rate/10K | Source                |
| Bentleyville                                             | ChagrinValley                       | 846                                   | 1                           | 6                            | 7                   | 83                     | Area Vibe             |
| Chagrin Falls                                            | ChagrinValley                       | 3,941                                 | 0                           | 43                           | 43                  | 109                    | CJS-OIBRS             |
| Gates Mills                                              | ChagrinValley                       | 2,217                                 | 0                           | 4                            | 4                   | 18                     | Area Vibe (Reported)  |
| Highland Heights                                         | ChagrinValley                       | 8,373                                 | 4                           | 98                           | 102                 | 122                    | CJS-OIBRS             |
| Hunting Valley                                           | ChagrinValley                       | 601                                   | 0                           | 3                            | 3                   | 50                     | CJS-OIBRS             |
| Mayfield                                                 | ChagrinValley                       | 3,337                                 | 2                           | 12                           | 14                  | 42                     | AreaVibe              |
| Mayfield Heights                                         | ChagrinValley                       | 18,487                                | 17                          | 175                          | 192                 | 104                    | CJS-OIBRS             |
| Moreland Hills                                           | ChagrinValley                       | 3,303                                 | 2                           | 12                           | 14                  |                        | AreaVibe              |
| Orange                                                   | ChagrinValley                       | 3,290                                 | 2                           | 12                           | 14                  | 43                     | Area Vibe             |
| Pepper Pike                                              | ChagrinValley                       | 6,330                                 | 5                           | 45                           | 50                  |                        | CJS-OIBRS             |
| Solon                                                    | ChagrinValley                       | 22,779                                | 11                          | 163                          | 174                 | 76                     | CJS-OIBRS             |
|                                                          | ChagrinValley Total                 | 73,504                                | 44                          | 573                          | 617                 | 84                     |                       |
| Cleveland                                                | Cleveland                           | 381,009                               | 7,094                       | 18,691                       | 25,785              | 677                    | CJS-OIBRS             |
|                                                          | Cleveland Total                     | 381,009                               | 7,094                       | 18,691                       | 25,785              | 677                    |                       |
| Beachwood                                                | Heights/NE                          | 11,590                                | 23                          | 383                          | 406                 |                        | CJS-OIBRS             |
| Bratenahl                                                | Heights/NE                          | 1,159                                 | 0                           | 3                            | 3                   |                        | Area Vibe             |
| Cleveland Heights                                        | Heights/NE                          | 43,992                                | 131                         | 564                          | 695                 |                        | CJS-OIBRS             |
| East Cleveland                                           | Heights/NE                          | 16,964                                | 97                          | 369                          | 466                 |                        | Area Vibe (Reported)  |
| Euclid                                                   | Heights/NE                          | 46,550                                | 267                         | 1,389                        | 1,656               |                        | CJS-OIBRS             |
| Lyndhurst                                                | Heights/NE                          | 13,366                                | 23                          | 149                          | 172                 |                        | CJS-OIBRS             |
| Richmond Heights                                         | Heights/NE                          | 10,342                                | 32                          | 168                          | 200                 |                        | Area Vibe (Reported)  |
| Shaker Heights                                           | Heights/NE                          | 27,027                                | 84                          | 500                          | 584                 |                        | AreaVibe              |
| South Euclid                                             | Heights/NE                          | 21,297                                | 80                          | 519                          | 599                 |                        | CJS-OIBRS             |
| University Heights                                       | Heights/NE                          | 12,797                                | 29                          | 161                          | 190                 |                        | Area Vibe (Reported)  |
| Offiversity freights                                     | Heights/NE Total                    | 205,084                               | 766                         | 4,205                        | 4,971               | 242                    | Area vibe (Reported)  |
| Berea                                                    | Parma/SW                            | 18,609                                | 24                          | 148                          | 172                 |                        | CJS-OIBRS             |
| Brook Park                                               | Parma/SW                            | 18,382                                | 66                          | 395                          | 461                 | 251                    | AreaVibe              |
| Brooklyn                                                 | Parma/SW                            | 10,646                                | 12                          | 500                          | 512                 |                        | CJS-OIBRS             |
| Linndale                                                 |                                     | 169                                   | 12                          | 300                          | 0                   |                        | CJS-OIBRS             |
| Middleburg Heights                                       | Parma/SW<br>Parma/SW                | 15,432                                | 41                          | 244                          | 285                 | 185                    | AreaVibe              |
| Parma                                                    | Parma/SW                            | 78,103                                | 165                         | 784                          | 949                 |                        | CJS-OIBRS             |
| Parma Heights                                            | Parma/SW                            | 19,790                                | 73                          | 437                          | 510                 |                        | AreaVibe              |
| Seven Hills                                              | Parma/SW                            | 11,590                                | 5                           | 58                           | 63                  |                        | CJS-OIBRS             |
| Seven milis                                              | Parma/SW Total                      | 172,721                               | 386                         | 2,566                        | 2,952               | 171                    | CJ3-OIBN3             |
| Brecksville                                              | South/Cuya Valley                   | 13,604                                | 2                           | 61                           | 63                  |                        | CJS-OIBRS             |
| Broadview Heights                                        | South/Cuya Valley                   | 19,102                                | 12                          | 20                           | 32                  |                        | CJS-OIBRS             |
| Brooklyn Heights                                         | South/Cuya Valley                   | 1,497                                 | 12                          | 9                            | 10                  |                        | Area Vibe             |
| Cuyahoga Heights                                         | South/Cuya Valley                   | 607                                   | 2                           | 11                           | 13                  |                        | Area Vibe             |
| Independence                                             | South/Cuya Valley                   | 7,175                                 | 23                          | 141                          | 164                 |                        | CJS-OIBRS             |
|                                                          | South/Cuya Valley                   | 2,049                                 | 3                           | 18                           | 21                  |                        |                       |
| Newburgh Heights                                         | South/Cuya Valley                   | 30,068                                | 52                          | 171                          | 223                 |                        | AreaVibe<br>CJS-OIBRS |
| North Royalton                                           | South/Cuya Valley                   | 44,660                                | 19                          |                              | 627                 |                        | Area Vibe (Reported)  |
| Strongsville                                             | <del></del>                         | · · · · · · · · · · · · · · · · · · · |                             | 608                          |                     |                        | ` '                   |
| Valley View                                              | South/Cuya Valley South/Cuya Valley | 1,997                                 | 2                           | 5<br>10                      | 6                   |                        | Area Vibe             |
| Walton Hills                                             | South/Cuya Valley Tota              | 2,269<br>123,028                      | 117                         | 1,054                        | 12<br>1,171         | 53<br>95               | Area Vibe             |
| Bedford                                                  |                                     |                                       | 117                         | 1,034                        | 1,171               |                        | Area Vibe (Reported)  |
|                                                          | Southeast                           | 12,457                                |                             |                              |                     |                        |                       |
| Bedford Heights                                          | Southeast                           | 10,460                                | 20                          | 223                          | 243                 |                        | Area Vibe (Reported)  |
| Garfield Heights Glenwillow                              | Southeast                           | 27,448                                | 205                         | 685                          | 890                 |                        | CJS-OIBRS             |
|                                                          | Southeast                           | 919                                   | 0                           | 3                            | 3                   |                        | Area Viba (Papartad)  |
| Highland Hills                                           | Southeast                           | 960                                   | 1 170                       | 1                            | 2                   |                        | Area Vibe (Reported)  |
| Maple Heights                                            | Southeast                           | 22,078                                | 170                         | 218                          | 388                 |                        | CJS-OIBRS             |
| North Randall                                            | Southeast                           | 988                                   | 4                           | 24                           | 28                  |                        | Area Vibe             |
| Oakwood                                                  | Southeast                           | 3,624                                 | NA                          | NA                           | NA                  |                        | NA                    |
| Warrensville Heights                                     | Southeast                           | 13,108                                | 51                          | 305                          | 356                 |                        | AreaVibe              |
| Woodmere                                                 | Southeast                           | 853                                   | 2                           | 13                           | 15                  |                        | Area Vibe             |
|                                                          | Southeast Total                     | 92,895                                | 472                         | 1,629                        | 2,101               | 226                    |                       |

## **Cuyahoga County Crime Estimates By City (2020)**

Cuyahoga County Reported Crime Rates By City (2020 Est.)

| City/Agency                        | Area             | 2019 Pop<br>(USCB) | 2020 Violent<br>Crime Total | 2020 Property<br>Crime Total | 2020 Total<br>Crime | 2020 Crime<br>Rate/10K | Source               |
|------------------------------------|------------------|--------------------|-----------------------------|------------------------------|---------------------|------------------------|----------------------|
| Bay Village                        | West Shore       | 15,194             | 6                           | 130                          | 136                 | 90                     | CJS-OIBRS            |
| Fairview Park                      | West Shore       | 16,161             | 12                          | 103                          | 115                 | 71                     | CJS-OIBRS            |
| Lakewood                           | West Shore       | 49,678             | 70                          | 756                          | 826                 | 166                    | CJS-OIBRS            |
| North Olmsted                      | West Shore       | 31,341             | 17                          | 414                          | 431                 | 138                    | CJS-OIBRS            |
| Olmsted Falls                      | West Shore       | 8,828              | 2                           | 22                           | 24                  | 27                     | CJS-OIBRS            |
| Olmsted Township                   | West Shore       | 13,422             | 3                           | 38                           | 41                  | 31                     | CJS-OIBRS            |
| Rocky River                        | West Shore       | 19,986             | 11                          | 55                           | 66                  | 33                     | Area Vibe (Reported) |
| Westlake                           | West Shore       | 32,032             | 43                          | 256                          | 299                 | 93                     | AreaVibe             |
|                                    | West Shore Total | 186,642            | 164                         | 1,774                        | 1,938               | 104                    |                      |
|                                    | Grand Total      | 1,234,883          | 9,043                       | 30,492                       | 39,535              | 320                    |                      |
| Cleveland Metroparks Rangers       |                  |                    | 14                          | 86                           | 100                 |                        | CJS-OIBRS            |
| Cleveland RTA                      |                  |                    | 53                          | 105                          | 158                 |                        | CJS-OIBRS            |
| Cuyahoga Sheriff's Office          |                  |                    | 26                          | 11                           | 37                  |                        | CJS-OIBRS            |
| Cuyahoga Co. Est. Total            |                  | 1,234,883          | 9,136                       | 30,694                       | 39,830              | 323                    | Total                |
| Cleveland % of Total               |                  | 31%                | 78%                         | 61%                          | 65%                 | 677                    |                      |
| AreaVibe Estimates                 |                  | 287,772            | 608                         | 4,021                        | 4,629               | 161                    |                      |
| CJS-OIBRS Reported                 |                  | 947,111            | 8,528                       | 26,673                       | 35,201              | 372                    |                      |
| Source: Ohio CJS-OIBRS and AreaVil | pe.com           |                    |                             |                              |                     |                        |                      |